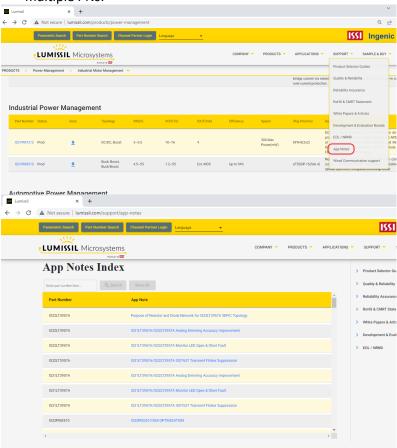

## Taking IS32PM3510 as an example:

1. From the Support menu, you can search for appnotes by part-number (PN) or browse through all available documents. Some appnotes are specific to a PN while others are generic and applicable to multiple PNs: