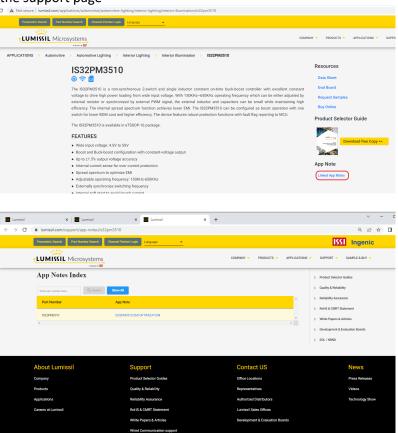

The PN's product page will be opened in a new tab where the "Linked App Notes" will take you to the support page

3. From each product's "Docu" link, you will be present with a menu of items for download. If the product has specific appnotes then you will be presented with "Linked App Notes" link which take