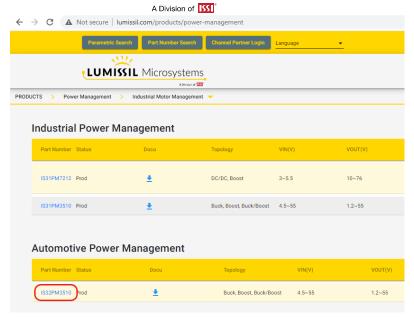

- 2. Alternatively, from the product page, you can use the "Linked App Notes" link which takes you to the support page mentioned above:
  - From the product listing page, you can access dedicated product's page by clicking on PN

The PN's product page will be opened in a new tab where the "Linked App Notes" will take you to the support page

3. From each product's "Docu" link, you will be present with a menu of items for download. If the product has specific appnotes then you will be presented with "Linked App Notes" link which take