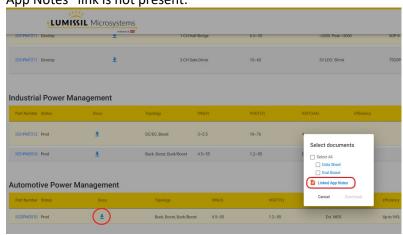

you to the support page. Note: there may be applicable generic appnotes even when the "Linked App Notes" link is not present: